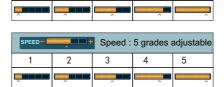

### 4.Upper body massage intensity

 In running state, you can adjust the massage hands' intensity on the back of upper body by click the intensity adjust icon in the massage information interface, 5 grades available.

| INTENSITY - PAUSING |   |   | Streng<br>grades ac | gth: 5<br>ljustable |
|---------------------|---|---|---------------------|---------------------|
| 1                   | 2 | 3 | 4                   | 5                   |
| _                   |   | ^ |                     | ^                   |