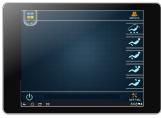

#### Application program interface

| Number | Description                              | Number | Description               |
|--------|------------------------------------------|--------|---------------------------|
| 1      | function keys                            | 7      | status-bar                |
| 2      | massage status information display area  | 8      | Service                   |
| 3      | upper body intensity adjustment          | 9      | operation/pause key       |
| 4      | massage button                           | 10     | function setting function |
| 5      | long press for 2 seconds to exit program | 11     | information prompt line   |
| 6      | minimize program                         |        |                           |