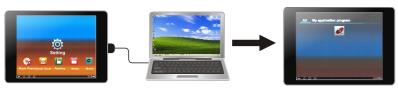

#### 1)Installation program download and install

Installation program supplied by agent or download from the network provide by agent.

12 Instruction manual Instructio

 USB connect the tablet and computer, install the program in the tablet through the software tools (such Peasecod, 360 mobile phone assistant). After install successfully, the program icon will be shown in tablet application program. Any questions, please consult the tablet supplier when install the program.

Install successfully, a (application program) icon appears.