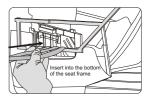

Figure 3

Figure 4

- 5.As figure, the hook on the arm rest respond to the box on the fix board, the steel board respond to the groove of arm rest.(figure 5)
- 6.Hold the arm rest with your hands, the back armrest is higher than the front, front armrest pin respond to box on the front part of the steel board, (check the connect wire if it is inserted in to the bottom of armrest frame, avoid to get stuck), back armrest pin respond to box on bottom part of the steel board in turn, press down the back part of armrest to fixed two armrest top pin on the steel board. (figure 6)

Note: the connect wire must be insert into the right place, avoid to get stuck.

- 7.Mount the arm rest to chair frame, the mounts for the arm should slide into their respective locations on the frame of the chair without applying force, press down slightly on the arm to lock into place. then press the armrest make sure the pin into the box on the fixed steel board, and pull it with your hand to check it is fasten tightly.(figure 7)
- 8. Find out the install hole on the front part of the fixed steel board, screw the screws with hex wrench. (Figure 8).
- 9. Find out the install hole on the behind part of the fixed steel board, screw the screws with hex wrench, finish the installation, same installation of the two armrest. (figure 9).