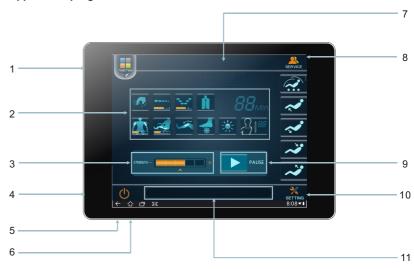

#### Application program interface

| Number | Description                              | Number | Description               |
|--------|------------------------------------------|--------|---------------------------|
| 1      | function keys                            | 7      | status-bar                |
| 2      | massage status information display area  | 8      | Service                   |
| 3      | upper body intensity adjustment          | 9      | operation/pause key       |
| 4      | massage button                           | 10     | function setting function |
| 5      | long press for 2 seconds to exit program | 11     | information prompt line   |
| 6      | minimize program                         |        |                           |