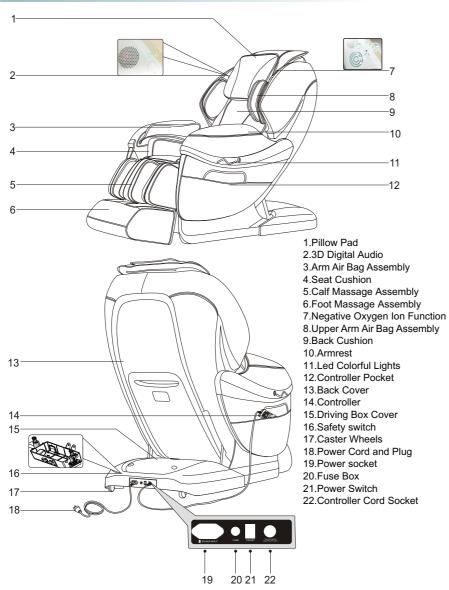

## Name and function of components

## Functions

- This product is designed with a set of smart 3D mechanical hands, which can move up and down, stretching back and forth, four-wheel driven with muted design.
- The shoulder part is designed with automatic detection and micro adjustment function; body curve and massage points automatic detection, it can automatically adjust the distance of massage hands' moving back and forth according to the detected body curve and massage points, to make the massage more humanistic and scientific.
- Comfort, ease, ache relieve, fast experience, relax, music sync, waist stretch, full air pressure and other specific massage functions.
- Set with two kinds memo massage functions M1 and M2.
- Manually select the upper body massage; three massage position options of overall, partial and fixed position; six massage methods of shoulder grasping, kneading, tapping, shiatsu, kneading & tapping and 3D; five massage speed levels available; under tapping and shiatsu massage status, the width of the massage hands can be adjusted in five levels.
- Arm air massage function (built-in 18 air bags), upper arm air massage function (built-in 4 air bags), with 3 intensity adjustments.
- Lower body air pressure massage function: back air pressure massage function (built-in 4 airbags), buttock air pressure massage (built-in 16 airbags), calf rest air pressure massage function (built-in 36 airbags), with 3 intensity adjustments.
- On upper arm has two grades width adjustment function When you adjust to the last grade, to push into the arm about a gear distance then lose your hand and arm device will automatically reset, and so on in order to adapt to the different Shoulder breadth of users.
- Back heating function, use carbon fiber as infrared heating source.
- The footrest can be extended to suit various heights.
- With slide rail structure on backrest, make a zero-space design to maximally save place.
- · Calf rest lifting, backrest lifting and auto lying models adjustment.
- · LED colorful lights on armrest.
- With negative oxygen ionizer on upper arm.
- Intelligent terminal (cell phone or tablet PC) control the massage chair by blue tooth.
- MP3 player function, upper arm built in 3D digital audio.
- · Connect the smart device via bluetooth to play music .
- Auto massage program download.
- Place 8 natural energy magnet in calf airbags.