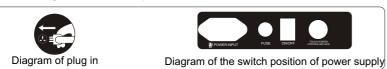

## Switch the main power supply on

Diagram of plug in

Diagram of the switch position of power supply