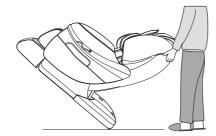

## Moving the chair

 Make sure all the wires are far above the ground, tilt the backrest backward until the chair is resting on the caster wheels, push the chair forward or backward and finally return the chair to the normal position in a slow and gentle manner.

Please must turn off the power switch, then unplug the power cord and remote control wire before moving the chair .