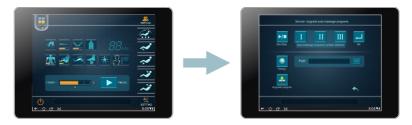

#### 1.To start a massage

- In pad screen, unfold the APP listing, click " to start up the massage chair control program.
- First into startup interface after you start up the program, after 5 seconds into massage information interface.
- Click "power on/off" on the display interface to start massage function, massage chair lay down automatically

Startup interface

In standby mode massage information display interface