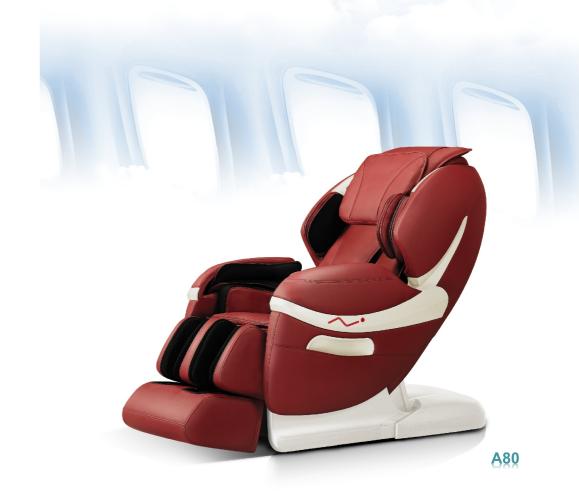

## Product specification

Model: A80

Description: Massage Chair

Rated voltage: 110-120V ~ 60Hz

220-240V ~ 50Hz/60Hz 🖂

Rated power input: 240W

Rated time: 20 Min

Noise: ≤58db