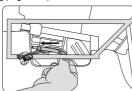

### Arm assembly installation

- 1.Find out the plug respond to the arm rest on the bottom of the seat frame, and through out from the square hole which on the fixed steel board.(figure 1)
- Draw out the plug from the square hole on the steel board, respond to every connecting plug (figure 2)

Figure 1

Figure 2

- 3.Draw out the plug on the bottom of the seat frame and connect with the arm rest joint, air pipe responded to the right place (figure 3)
- 4.After connect the responded connector, insert it gently through the square hole on the bottom of the seat frame, be careful not to fold the air pipe (figure 4)