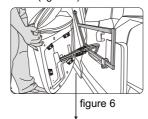

Figure 3

Figure 4

- 5.As figure, the hook on the arm rest respond to the box on the fix board, the steel board respond to the groove of arm rest.(figure 5)
- 6.Hold the arm rest with your hands, the back armrest is higher than the front, front armrest pin respond to box on the front part of the steel board, (check the connect wire if it is inserted in to the bottom of armrest frame, avoid to get stuck), back armrest pin respond to box on bottom part of the steel board in turn, press down the back part of armrest to fixed two armrest top pin on the steel board. (figure 6)