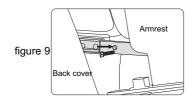

Note: the connect wire must be insert into the right place, avoid to get stuck.

- 7.Mount the arm rest to chair frame, the mounts for the arm should slide into their respective locations on the frame of the chair without applying force, press down slightly on the arm to lock into place. then press the armrest make sure the pin into the box on the fixed steel board, and pull it with your hand to check it is fasten tightly.(figure 7)
- 8. Find out the install hole on the front part of the fixed steel board, screw the screws with hex wrench. (Figure 8).
- 9. Find out the install hole on the behind part of the fixed steel board, screw the screws with hex wrench, finish the installation, same installation of the two armrest. (figure 9).

Figure: hex head screw fixed in front part of armrest

figure: hex head screw fixed in back part of armrest