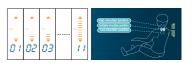

## To Start a Massage

- Press the red power button to start the massage, the massage chair will automatically recline down.
- Press certain auto massage button, the massage hands proceed auto detection. of your shoulder and body scan, the calf rest roller begin to work at the same time (choose the auto program of "rapid massage" to start the massage program immediately, shoulder detection only to save half the time), if you made no choice of the auto massage program after 20 minutes, the massage chair will automatically switch off.
- Upon completion of scan, a beeping sound will begin emitting from the controller and the massage heads will gently roll on your shoulder region to demonstrate where the chair has sensed the position of your shoulders. During this period, if you would like to further adjust the detected shoulder region, you can do so by depressing the up or down shoulder position buttons seen below, it has 11 grades.
- If you have not made any adjustments to the shoulder position or selected a manual massage mode during the time after scanning, the chair will automatically start the "Fine" massage program for you.

| Buttons                                     | Description                               | On Display |
|---------------------------------------------|-------------------------------------------|------------|
| Shoulder position adjustment (Upper button) | Press to adjust the massage heads higher. |            |
| Shoulder position adjustment (lower button) | Press to adjust the massage heads lower.  |            |