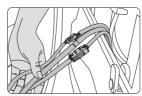

Figure 1

Figure 2

- 3.Draw out the plug on the bottom of the seat frame and connect with the arm rest joint, air pipe responded to the right place (figure 3)
- 4.After connect the responded connector, insert it gently through the square hole on the bottom of the seat frame, be careful not to fold the air pipe (figure 4)

Figure 3

Figure 4

- 5.As figure, the hook on the arm rest respond to the box on the fix board, the steel board respond to the groove of arm rest.(figure 5)
- 6.Hold the arm rest with your hands, the back armrest is higher than the front, front armrest pin respond to box on the front part of the steel board, (check the connect wire if it is inserted in to the bottom of armrest frame, avoid to get stuck), back armrest pin respond to box on bottom part of the steel board in turn, press down the back part of armrest to fixed two armrest top pin on the steel board. (figure 6)