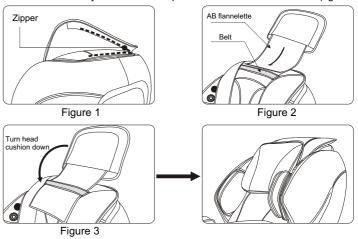

## The disassemble and using of pillow pad and back cushion

Using head cushion can reduce knead massage strength for neck and shoulder, it
all depends on you whether to use it (we suggest you using it). Head cushion and
backrest are connection through a zipper (figure 1), upturn the back side of the
head cushion, and put the AB flannelette inside of the head cushion insert the belt
above the backrest (figure 2). Turn down the head cushion, put the back side lay on
the backrest. It can adjust to a suitable position based on different size(figure 3).