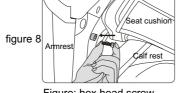

Note: the connect wire must be insert into the right place, avoid to get stuck.

- 7.Mount the arm rest to chair frame, the mounts for the arm should slide into their respective locations on the frame of the chair without applying force, press down slightly on the arm to lock into place. then press the armrest make sure the pin into the box on the fixed steel board, and pull it with your hand to check it is fasten tightly.(figure 7)
- 8. Find out the install hole on the front part of the fixed steel board, screw the screws with hex wrench. (Figure 8).
- 9. Find out the install hole on the behind part of the fixed steel board, screw the screws with hex wrench, finish the installation, same installation of the two armrest. (figure 9).

Figure: hex head screw fixed in front part of armrest

figure: hex head screw fixed in back part of armrest