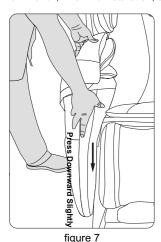

Note: the connect wire must be insert into the right place, avoid to get stuck.

- 7.Mount the arm rest to chair frame, the mounts for the arm should slide into their respective locations on the frame of the chair without applying force, press down slightly on the arm to lock into place. then press the armrest make sure the pin into the box on the fixed steel board, and pull it with your hand to check it is fasten tightly.(figure 7)
- 8. Find out the install hole on the front part of the fixed steel board, screw the screws with hex wrench. (Figure 8).
- 9. Find out the install hole on the behind part of the fixed steel board, screw the screws with hex wrench, finish the installation, same installation of the two armrest. (figure 9).