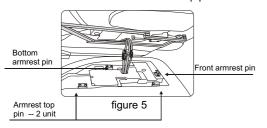

Figure 3

Figure 4

- 5.As figure, the hook on the arm rest respond to the box on the fix board, the steel board respond to the groove of arm rest.(figure 5)
- 6.Hold the arm rest with your hands, the back armrest is higher than the front, front armrest pin respond to box on the front part of the steel board, (check the connect wire if it is inserted in to the bottom of armrest frame, avoid to get stuck), back armrest pin respond to box on bottom part of the steel board in turn, press down the back part of armrest to fixed two armrest top pin on the steel board. (figure 6)

Note: the connect wire must be insert into the right place, avoid to get stuck.

- 7.Mount the arm rest to chair frame, the mounts for the arm should slide into their respective locations on the frame of the chair without applying force, press down slightly on the arm to lock into place. then press the armrest make sure the pin into the box on the fixed steel board, and pull it with your hand to check it is fasten tightly.(figure 7)
- 8. Find out the install hole on the front part of the fixed steel board, screw the screws with hex wrench. (Figure 8).
- 9. Find out the install hole on the behind part of the fixed steel board, screw the screws with hex wrench, finish the installation, same installation of the two armrest. (figure 9).