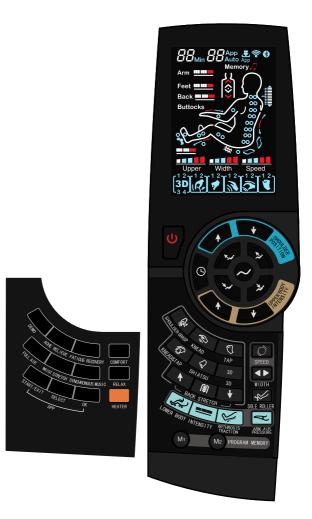

#### LCD manual controller control the massage chair

NOTE: This is for reference only.

## To Start a Massage

- Press the red power button to start the massage, the massage chair will automatically recline down.
- Press certain auto massage button, the massage hands proceed auto detection. of your shoulder and body scan, the calf rest roller begin to work at the same time (choose the auto program of "rapid massage" to start the massage program immediately, shoulder detection only to save half the time), if you made no choice of the auto massage program after 20 minutes, the massage chair will automatically switch off.
- Upon completion of scan, a beeping sound will begin emitting from the controller and the massage heads will gently roll on your shoulder region to demonstrate where the chair has sensed the position of your shoulders. During this period, if you would like to further adjust the detected shoulder region, you can do so by depressing the up or down shoulder position buttons seen below, it has 11 grades.
- If you have not made any adjustments to the shoulder position or selected a manual massage mode during the time after scanning, the chair will automatically start the "Fine" massage program for you.

| Buttons                                     | Description                               | On Display |
|---------------------------------------------|-------------------------------------------|------------|
| Shoulder position adjustment (Upper button) | Press to adjust the massage heads higher. |            |
| Shoulder position adjustment (lower button) | Press to adjust the massage heads lower.  |            |

- Choose massage methods
- Emory massage: When it is on shoulder position detection, you can use M1 or M2 memory button to start massage, no need to wait till detection finished, it will back to the stored massage models to massage.

#### Characterization of automatic massage

| Buttons              | Description                                                                                                                                                                                                                 | On Display     |
|----------------------|-----------------------------------------------------------------------------------------------------------------------------------------------------------------------------------------------------------------------------|----------------|
| DEMO                 | Fast experience all the massage function                                                                                                                                                                                    | <b>F0</b> Auto |
| COMFORT              | Relax muscles and bones                                                                                                                                                                                                     | <b>F1</b> Auto |
| FATIGUE<br>RECOVERY  | Improve body fatigue state, recover body activity                                                                                                                                                                           | <b>F2</b> Auto |
| ACHE<br>RELIEVE      | Depth massage on acupressure point, relax ache area                                                                                                                                                                         | <b>F3</b> Auto |
| FULL AIR             | Waist, buttocks, arms, legs air bag work at same time, relax the whole body                                                                                                                                                 | <b>F5</b> Auto |
| WAIST<br>STRETCH     | When the calf air bag work and squeeze calf part, the backrest lay down and calf rest pull down to stretch the waist part, then return to original position and repeat above actions, relieve waist fatigue and bounce back | <b>F6</b> Auto |
| SYNCHRONOUS<br>MUSIC | Music synchronization massage                                                                                                                                                                                               | <b>F7</b> Auto |
| RELAX                | Promote blood circulation                                                                                                                                                                                                   | <b>F8</b> Auto |

#### APP program auto calling

| Buttons | Description                                                                                           | On Display |
|---------|-------------------------------------------------------------------------------------------------------|------------|
| SELECT  | APP Automatic function selection: 3 auto modes                                                        | A1~A3      |
| ОК      | Confirm selection: If the current APP mode is invalid, press confirm button, the horn remind invalid. |            |

• Upper body manual operation, lower body manual operation Upper body manual operation

| Buttons        | Description                                                                   |                            | On Display                                                    |
|----------------|-------------------------------------------------------------------------------|----------------------------|---------------------------------------------------------------|
| SHOULDER GRASP | Shoulder grasp: auto turn to shoulder graspeed and intensity adjustable       |                            |                                                               |
| KNEAD          | Kneading: speed and intensity adjustable                                      | е                          |                                                               |
| TAP            | Tapping: subdivide into two massage mowidth, intensity adjustable             | odes, speed,               | 12                                                            |
| KNEAD&TAP      | Kneading & tapping: speed and intensity                                       | adjustable                 | (a)                                                           |
| SHIATSU        | Shiatsu: subdivide into two massage mo width, intensity adjustable            | des, speed,                | 12                                                            |
| 3D 3D          | 3D: subdivide into four massage modes, speed, intensity adjustable            |                            | $\begin{bmatrix} 1 & 2 \\ \mathbf{3D} \\ 3 & 4 \end{bmatrix}$ |
| SPEED          | Speed: 5 grades adjustable                                                    |                            | Speed                                                         |
| WIDTH          | Width: 5 grades adjustable                                                    |                            | Width                                                         |
|                | Fixed position massage                                                        |                            | [·]H0                                                         |
|                | Back and forth massage on partial positi                                      | on                         | ĺ⇔<br><sub>H4</sub>                                           |
| BACK           | Back and forth maccage on apport body                                         |                            | Ĉ <sub>H1</sub>                                               |
| STRETCH        | Back and forth massage on upper back                                          |                            | ∫\\ <sub>H2</sub>                                             |
|                | Back and forth massage on lower back                                          |                            | ∫ H3                                                          |
| LOWER ADJUST   | Under fixed or partial position massage mode, massage hands can move downward | Massage hand move downward | Massage position<br>adjustment (under<br>fixed and partial    |
| UPPER ADJUST   | Above fixed or partial position massage mode, massage hands can move downward | Massage hand move upward   | position massage<br>mode, it is<br>adjustable)                |

- Air compression massage functions

| Buttons                                                                          | Description                                                                                  | On Display                               |
|----------------------------------------------------------------------------------|----------------------------------------------------------------------------------------------|------------------------------------------|
| LOWER BODY                                                                       | Lower body air compression function (total 3 modes: lower body, back and waist, calf)        | Feet IIIIIIIIIIIIIIIIIIIIIIIIIIIIIIIIIII |
| INTENSITY                                                                        | Lower body, back and waist, calves air compression intensity adjustable, 3 grades adjustable | Feet IIIIIIIIIIIIIIIIIIIIIIIIIIIIIIIIIII |
| ARTHROSIS<br>TRACTION                                                            |                                                                                              |                                          |
| Arm air compression massage on/off and intensity adjustment, 3 grades adjustable |                                                                                              | Arm !!!!!!!!                             |

Other functions

| Buttons                           | Description                                                                                           | On Display |
|-----------------------------------|-------------------------------------------------------------------------------------------------------|------------|
| Upper body intensity (weaken)     | Back massage intensity weakened: massage hands move to any position, can weaken the current intensity | Upper      |
| Upper body intensity (strengthen) |                                                                                                       |            |
| SOLE ROLLER                       | Foot roller switch on/off and speed adjustment, 3 grades adjustable                                   |            |
| HEATER                            | Back far infrared heating therapy, feel warm after 3 minutes                                          |            |

Massage Time Ajustment

| Buttons | Description                                                                                                                                                                                     | On Display        |
|---------|-------------------------------------------------------------------------------------------------------------------------------------------------------------------------------------------------|-------------------|
| TIME    | The default time for massage is 20 minutes, max work time is 40 minutes. Press the time button to add in 5 minute increments. You can set the time range anywhere from 5 minutes to 40 minutes. | 20 <sub>Min</sub> |

• Negative oxygen ion generator (Controller button is in the upper arm)

| Buttons                      | Description                           | On Display |
|------------------------------|---------------------------------------|------------|
| Negative oxygen ion function | Negative oxygen ion function on & off | 3          |
| Speed                        | 2 grades available                    | *          |

10 Instruction manual / 11

• The angle of backrest and calf rest

| Butto | ns Description                                                                                             |
|-------|------------------------------------------------------------------------------------------------------------|
| 2     | Auto lay down mode: with 3 auto lay down mode, when press the button, turn into one mode, follow by cycle. |
| 7,1   | Calf rest lifting button: press this button, calf rest lifting slowly, stop when release it.               |
| 12    | Calf rest decline button: press this button, calf rest decline slowly, stop when release it.               |
| E     | Backrest lifting button: press this button, back rest lifting slowly, stop when release it.                |
| 2     | Backrest decline button: press this button, back rest decline slowly, stop when release it.                |