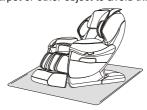

## Floor Protection

• Put the heavy massage chairs on the wood floor for a longtime may damage the floor, so please place a carpet or other object to avoid this damage.

Do not move the chair with its wheels on wood floor, rough ground or in a narrow space. Two people are required to lift the chair in this case, carry the calf front sealing plate and back cover ( please don't lift the armrest ).