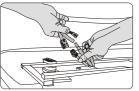

### Arm assembly installation

- 1.Find out the plug respond to the arm rest on the bottom of the seat frame, and through out from the square hole which on the fixed steel board.(figure 1)
- Draw out the plug from the square hole on the steel board, respond to every connecting plug (figure 2)

Figure 1

Figure 2

- 3.Draw out the plug on the bottom of the seat frame and connect with the arm rest joint, air pipe responded to the right place (figure 3)
- 4.After connect the responded connector, insert it gently through the square hole on the bottom of the seat frame, be careful not to fold the air pipe (figure 4)