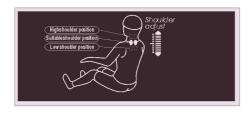

## To Start a Massage

- Press the red power button to start the massage, the massage chair will automatically recline down.
- Press certain auto massage button, the massage hands proceed auto detection. of your shoulder and body scan, the calf rest roller begin to work at the same time (choose the auto program of "rapid massage" to start the massage program immediately, shoulder detection only to save half the time), if you made no choice of the auto massage program after 20 minutes, the massage chair will automatically switch off.
- Upon completion of scan, a beeping sound will begin emitting from the controller and the massage heads will gently roll on your shoulder region to demonstrate where the chair has sensed the position of your shoulders. During this period, if you would like to further adjust the detected shoulder region, you can do so by depressing the up or down shoulder position buttons seen below, it has 11 grades.
- If you have not made any adjustments to the shoulder position or selected a manual massage mode during the time after scanning, the chair will automatically start the "Fine" massage program for you.

| Buttons                                     | Description                               | On Display |
|---------------------------------------------|-------------------------------------------|------------|
| Shoulder position adjustment (Upper button) | Press to adjust the massage heads higher. |            |
| Shoulder position adjustment (lower button) | Press to adjust the massage heads lower.  |            |