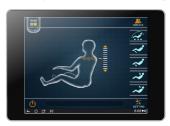

#### 2.Shoulder position adjustment

- Automatically detecting shoulder position and acupressure points, please wait till detection
- It sounds "di-di-di....." after finished the detection and into shoulder position adjust interface. Now, you can adjust the shoulder position by pressing up or down button, it has 11 grades available. If you have not made any adjustments to the shoulder position or selected a manual massage mode within 10 seconds after scanning, the chair will automatically start the "Fine" massage program for you.

Shoulder position and massage points detection interface

| (h) | SETTING<br>SOSTA |
|-----|------------------|

Shoulder position adjust interface

| Shoulder position<br>adjust button | Function description                     |
|------------------------------------|------------------------------------------|
|                                    | Press to adjust the massage heads higher |
|                                    | Press to adjust the massage heads lower  |